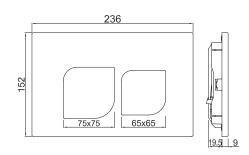

| Product Code                       | JCP-CHR-852415                                                                                                                                                                      |
|------------------------------------|-------------------------------------------------------------------------------------------------------------------------------------------------------------------------------------|
| Description                        | Control Plate Alive                                                                                                                                                                 |
| Features                           | <ul> <li>Coordinated design with Alive product range</li> <li>Dual flush</li> <li>Mechanical actuation</li> <li>Made from ABS (Acrylonitrile butadiene styrene)</li> </ul>          |
| ABS Specification in<br>Percentage | Specific Gravity g/cm2 (1.06-1.10), Melt Mass Flow Rate g/10 min. (20-26), Rockwell Hardness (95-115), DTUL @ 66 psi /0.45 MPa 0C (78-102)                                          |
| Available Colour<br>Finishing      | Antique Bronze (ABR), Antique Copper (ACR), Black Chrome (BCH), Black Matt (BLM), Gold Dust (GDS), Full Gold (GLD), Graphite (GRF), Stainless Steel Finish (SSF) & White Matt (WHM) |